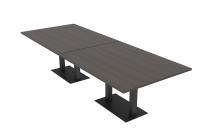

# COMPLETE 10 PERSON CONFERENCE ROOM SET | 10' RECTANGULAR CONFERENCE TABLE WITH BLACK EXECUTIVE CHAIRS BUNDLE

\$6,017.75

• Table Top Dimensions: 120"W x 45"D x 1"H

- Features Include:
  - Complete conference room set up
  - Contemporary design with modern accents
  - Modular construction allows to easily adjust the size of the table if the needs of your space change
  - Complemented with square metal bases
  - Available in 8 QuickShip Laminates
  - o Coordinates with the **Sapphire Wall System** and **Sapphire Cubicle System** for a

## PRODUCT DESCRIPTION

The <u>Harmony Conference Table Series</u> offers a complete conference room setup with this 10 Person Conference Room Set, which includes a rectangular conference table and 10 chairs. The table measures approximately 10' in length, 4' in width, and the thickness of the tabletop is 1". It can comfortably seat up to 10 people. This conference room set includes 10 all-mesh executive chairs in black.

**Harmony Conference Series** gives classic shapes a modern twist, combining creativity and class with durable construction which fits virtually any modern office environment. Because it's designed with scalability in mind, its modular construction allows you to easily enhance or reduce the size of the table.