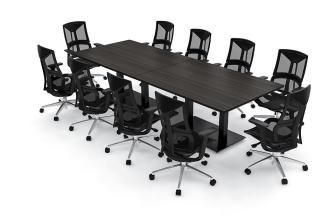

# COMPLETE 10 PERSON CONFERENCE ROOM SET | 10' RECTANGULAR CONFERENCE TABLE WITH BLACK EXECUTIVE CHAIRS BUNDLE

\$6,017.75

• Table Top Dimensions: 120"W x 45"D x 1"H

- Features Include:
  - Complete conference room set up
  - Contemporary design with modern accents
  - Modular construction allows to easily adjust the size of the table if the needs of your space change
  - Complemented with square metal bases
  - Available in 8 QuickShip Laminates
  - o Coordinates with the **Sapphire Wall System** and **Sapphire Cubicle System** for a

## PRODUCT DESCRIPTION

The <u>Harmony Conference Table Series</u> offers a complete conference room setup with this 10 Person Conference Room Set, which includes a rectangular conference table and 10 chairs. The table measures approximately 10' in length, 4' in width, and the thickness of the tabletop is 1". It can comfortably seat up to 10 people. This conference room set includes 10 all-mesh executive chairs in black.

# **Ame Executive Chair**

This 10 Person Conference Room Set includes 10 high-back mesh chairs to complete your conference room set up. **Ame** ergonomic executive chairs provide a comfortable and sleek addition to your conference room set-up. The price on the page includes shipping. Also, you can call with any questions prior to ordering online. We'd be happy to assist you.