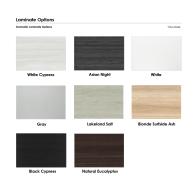

# COMPLETE 10 PERSON CONFERENCE ROOM SET | 10' RECTANGULAR CONFERENCE TABLE WITH BLACK EXECUTIVE CHAIRS BUNDLE

\$6,017.75

• Table Top Dimensions: 120"W x 45"D x 1"H

- Features Include:
  - Complete conference room set up
  - Contemporary design with modern accents
  - Modular construction allows to easily adjust the size of the table if the needs of your space change
  - Complemented with square metal bases
  - Available in 8 QuickShip Laminates
  - o Coordinates with the **Sapphire Wall System** and **Sapphire Cubicle System** for a

Our **Harmony Series** features modern conference tables designed to look sleek and stylish for any board room or meeting room. Because our conference tables are commercial-grade and constructed from eco-friendly materials, they make them one of our top-selling products. You can choose from various options such as shape, size, bases, laminates, and data/electric modules.