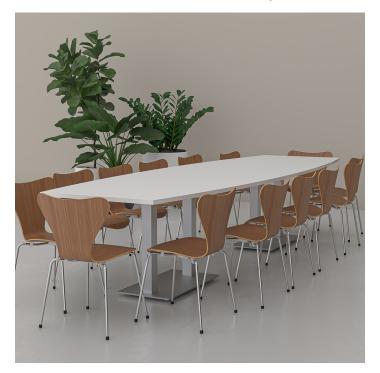

#### 12-PERSON BOAT-SHAPED CONFERENCE TABLE WITH METAL BASES | HARMONY CONFERENCE SERIES | 12'

## **PRODUCT DESCRIPTION**

The <u>Harmony Conference Table Series</u> offers this 12-person boat-shaped conference table. It measures approximately 12' in length, 4' in width, and the thickness of the tabletop is 1'. It comfortably seats up to twelve people depending upon the chairs you pick (chairs pictured not included).

Pictured on this page is a 12-person boat-shaped conference table. It features a boat-shaped tabletop, metal T-bases, and your choice of laminate. You can add a USB/Electrical module to any table over 4' in overall length. Additionally, the price on the page includes shipping. Also, you can call with any questions prior to ordering online.