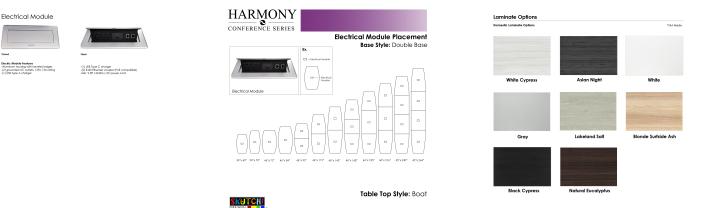

uniformed working environment

- Seating and accessories shown are not included
- Inset power/data module available for an upcharge
- Due to screen resolution and lighting variations color may look different in person from what you see in the image.

Pictured on this page is a 12-person boat-shaped conference table. It features a boat-shaped tabletop, metal T-bases, and your choice of laminate. You can add a USB/Electrical module to any table over 4' in overall length. Additionally, the price on the page includes shipping. Also, you can call with any questions prior to ordering online.