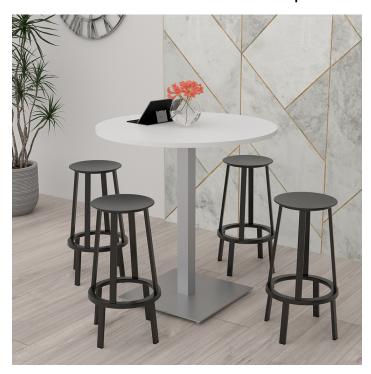

# BISTRO HEIGHT OFFICE TABLE | 42"X42" STANDING HEIGHT MEETING TABLE WITH SQUARE BASE | HARMONY SERIES OFFICE TABLE | AVAILABLE IN 6 SHAPES

## \$860.50

- Table Top Shapes Available: Arc Boat; Arc Rectangle; Boat; Duo; Round; Square
- Table Top size: 42"x42"
- Features:
  - ∘ Height: 43"
  - Square double post metal base, available in silver or matte black finish
  - Contemporary design with modern accents
  - 8 quickship laminates available with correlating edge banding
  - Coordinates with the <u>Sapphire Wall System</u> and <u>Sapphire Cubicle System</u> for a uniformed working environment

### **PRODUCT DESCRIPTION**

**Bistro tables** are normally used for dining in breakrooms, dining rooms, or cafés. The tables stand slightly higher that a traditional table (usually around 35" to 45"). They can be used with tall chairs, stools, or as standing tables.

The bistro tables featured in our **Harmony Office Table Series** come in a variety of tabletop heights and sizes. Choose your favorite from 11 different, unique shapes and 6 different bases in either matte black or brushed metal.