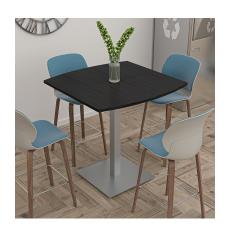

# BISTRO HEIGHT OFFICE TABLE | 42"X42" STANDING HEIGHT MEETING TABLE WITH SQUARE BASE | HARMONY SERIES OFFICE TABLE | AVAILABLE IN 6 SHAPES

## \$860.50

- Table Top Shapes Available: Arc Boat; Arc Rectangle; Boat; Duo; Round; Square
- Table Top size: 42"x42"
- Features:
  - ∘ Height: 43"
  - Square double post metal base, available in silver or matte black finish
  - Contemporary design with modern accents
  - 8 quickship laminates available with correlating edge banding
  - Coordinates with the <u>Sapphire Wall System</u> and <u>Sapphire Cubicle System</u> for a uniformed working environment

### **PRODUCT DESCRIPTION**

**Bistro tables** are normally used for dining in breakrooms, dining rooms, or cafés. The tables stand slightly higher that a traditional table (usually around 35" to 45"). They can be used with tall chairs, stools, or as standing tables.

The bistro tables featured in our **Harmony Office Table Series** come in a variety of tabletop heights and sizes. Choose your favorite from 11 different, unique shapes and 6 different bases in either matte black or brushed metal.