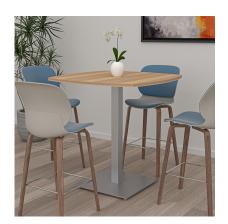

# BISTRO HEIGHT OFFICE TABLE | 42"X42" STANDING HEIGHT MEETING TABLE WITH SQUARE BASE | HARMONY SERIES OFFICE TABLE | AVAILABLE IN 6 SHAPES

## \$860.50

- Table Top Shapes Available: Arc Boat; Arc Rectangle; Boat; Duo; Round; Square
- Table Top size: 42"x42"
- Features:
  - ∘ Height: 43"
  - Square double post metal base, available in silver or matte black finish
  - Contemporary design with modern accents
  - 8 quickship laminates available with correlating edge banding
  - Coordinates with the <u>Sapphire Wall System</u> and <u>Sapphire Cubicle System</u> for a uniformed working environment

### **PRODUCT DESCRIPTION**

**Bistro tables** are normally used for dining in breakrooms, dining rooms, or cafés. The tables stand slightly higher that a traditional table (usually around 35" to 45"). They can be used with tall chairs, stools, or as standing tables.

The bistro tables featured in our **Harmony Office Table Series** come in a variety of tabletop heights and sizes. Choose your favorite from 11 different, unique shapes and 6 different bases in either matte black or brushed metal.