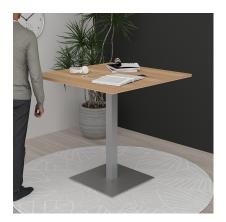

# BISTRO HEIGHT OFFICE TABLE | 42"X42" STANDING HEIGHT MEETING TABLE WITH SQUARE BASE | HARMONY SERIES OFFICE TABLE | AVAILABLE IN 6 SHAPES

## \$860.50

- Table Top Shapes Available: Arc Boat; Arc Rectangle; Boat; Duo; Round; Square
- Table Top size: 42"x42"
- Features:
  - ∘ Height: 43"
  - Square double post metal base, available in silver or matte black finish
  - Contemporary design with modern accents
  - 8 quickship laminates available with correlating edge banding
  - Coordinates with the <u>Sapphire Wall System</u> and <u>Sapphire Cubicle System</u> for a uniformed working environment

### **PRODUCT DESCRIPTION**

**Bistro tables** are normally used for dining in breakrooms, dining rooms, or cafés. The tables stand slightly higher that a traditional table (usually around 35" to 45"). They can be used with tall chairs, stools, or as standing tables.

The bistro tables featured in our **Harmony Office Table Series** come in a variety of tabletop heights and sizes. Choose your favorite from 11 different, unique shapes and 6 different bases in either matte black or brushed metal.