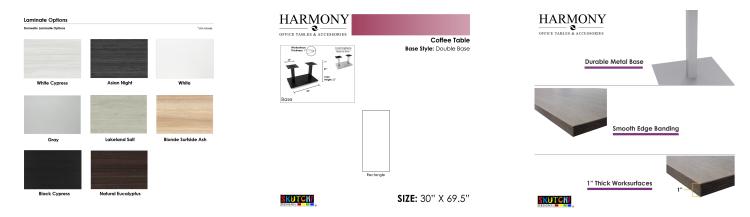

## OFFICE COFFEE TABLE | 30"X70" RECTANGULAR COFFEE TABLE WITH DOUBLE POST BASE | HARMONY SERIES OFFICE TABLE

- \$954.42
- Table Top Shapes Available: Rectangle
- Table Top size: 30"x69.5"
- Features:
  - Height: 22"
  - Double post metal base, available in silver or matte black finish
  - Contemporary design with modern accents
  - 8 quickship laminates available with correlating edge banding
  - Coordinates with the <u>Sapphire Wall System</u> and <u>Sapphire Cubicle System</u> for a uniformed working environment

1. Due to screen resolution and lighting variations color may look different in person from what you see in the image.

Also, you can call toll-free (888) 993-3757 to customize this table with another size, tabletop shape, base, or laminates available.

SKU: HARO-REC-30X70-22DOU

The coffee tables featured in our **Harmony Office Table Series** come in a variety of tabletop heights and sizes. Choose your favorite from 8 different, unique shapes and 5 different bases in either matte black or brushed metal. Our coffee tables feature 8 different laminate surfaces as well. From solid lights and darks, to simulated wood grains to match any home or office environment.