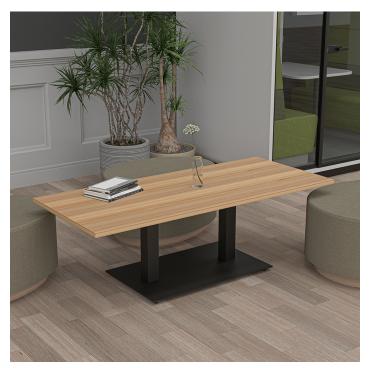

## OFFICE COFFEE TABLE | 30"X70" RECTANGULAR COFFEE TABLE WITH DOUBLE POST BASE | HARMONY SERIES OFFICE TABLE

- \$954.42
- Table Top Shapes Available: Rectangle
- Table Top size: 30"x69.5"
- Features:
  - Height: 22"
  - Double post metal base, available in silver or matte black finish
  - Contemporary design with modern accents
  - 8 quickship laminates available with correlating edge banding
  - Coordinates with the <u>Sapphire Wall System</u> and <u>Sapphire Cubicle System</u> for a uniformed working environment

## **PRODUCT DESCRIPTION**

**Coffee tables** are designed to sit low to the ground, and usually in a sitting or commonly shared area. Normally used for setting beverages, remote controls, magazines, books, decorative objects, and other small items.

The coffee tables featured in our **Harmony Office Table Series** come in a variety of tabletop heights and sizes. Choose your favorite from 8 different, unique shapes and 5 different bases in either matte black or brushed metal. Our coffee tables feature 8 different laminate surfaces as well. From solid lights and darks, to simulated wood grains to match any home or office environment.