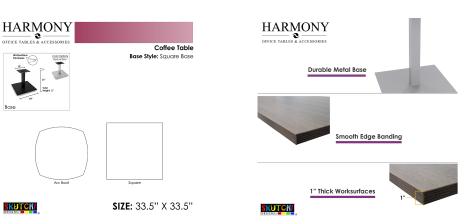

## \$603.27

• Table Top Shapes Available: Arc Boat; Square

• Table Top size: 33.5"x33.5"

• Features:

∘ Height: 22"

- Square metal base, available in silver or matte black finish
- Contemporary design with modern accents
- 8 quickship laminates available with correlating edge banding
- Coordinates with the <u>Sapphire Wall System</u> and <u>Sapphire Cubicle System</u> for a uniformed working environment

**SKU:** HARO-34X34-22SQ