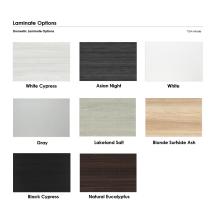

×

Our coffee tables feature 8 different laminate surfaces as well. From solid lights and darks, to simulated wood grains to match any home or office environment.