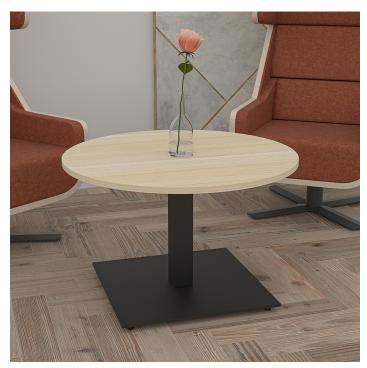

# SMALL OFFICE COFFEE TABLE | 34"X34" COFFEE HEIGHT TABLE WITH SQUARE BASE | HARMONY SERIES OFFICE TABLE | AVAILABLE IN 2 SHAPES

## \$603.27

• Table Top Shapes Available: Arc Boat; Square

• Table Top size: 33.5"x33.5"

• Features:

∘ Height: 22"

- Square metal base, available in silver or matte black finish
- Contemporary design with modern accents
- 8 quickship laminates available with correlating edge banding
- Coordinates with the <u>Sapphire Wall System</u> and <u>Sapphire Cubicle System</u> for a uniformed working environment

#### **PRODUCT DESCRIPTION**

**Coffee tables** are designed to sit low to the ground, and usually in a sitting or commonly shared area. Normally used for setting beverages, remote controls, magazines, books, decorative objects, and other small items.