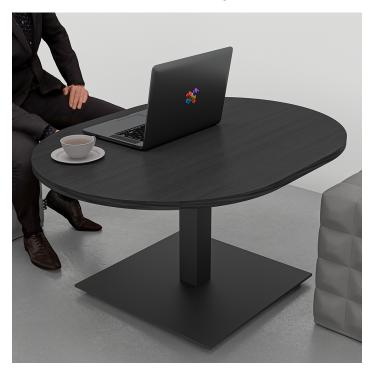

## SMALL COFFEE TABLE | 34"X45" COFFEE HEIGHT TABLE WITH SQUARE BASE | HARMONY SERIES OFFICE TABLE | AVAILABLE IN 6 SHAPES

## \$765.01

- Table Top Shapes Available: Arc Boat; Arc Rectangle; Boat; Duo; Racetrack; Rectangle
- Table Top size: 33.5"x45"
- Features:
  - Height: 22"
  - Square metal base, available in silver or matte black finish
  - Contemporary design with modern accents
  - 8 quickship laminates available with correlating edge banding
  - Coordinates with the Sapphire Wall System and Sapphire Cubicle System for a

## **PRODUCT DESCRIPTION**

**Coffee tables** are designed to sit low to the ground, and usually in a sitting or commonly shared area. Normally used for setting beverages, remote controls, magazines, books, decorative objects, and other small items.

The coffee tables featured in our **Harmony Office Table Series** come in a variety of tabletop heights

×

and sizes. Choose your favorite from 6 different, unique shapes and 5 different bases in either matte black or brushed metal.