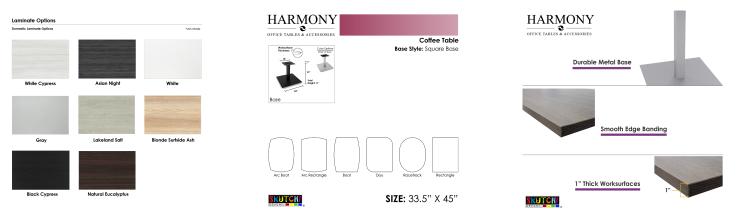

## \$765.01

- Table Top Shapes Available: Arc Boat; Arc Rectangle; Boat; Duo; Racetrack; Rectangle
- Table Top size: 33.5"x45"
- Features:
  - Height: 22"
  - Square metal base, available in silver or matte black finish
  - Contemporary design with modern accents
  - 8 quickship laminates available with correlating edge banding
  - Coordinates with the Sapphire Wall System and Sapphire Cubicle System for a

**SKU:** HARO-34X45-22SQ

Our coffee tables feature 8 different laminate surfaces as well. From solid lights and darks, to simulated wood grains to match any home or office environment.