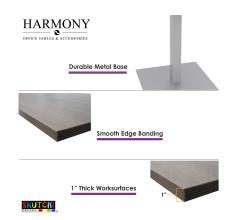

# \$682.66

- Table Top Shapes Available: Arc Boat; Arc rectangle; Boat; Duo; Round; Square
- Table Top size: 42"x42"
- Features:
  - Height: 22"
  - Square metal base, available in silver or matte black finish
  - Contemporary design with modern accents
  - 8 quickship laminates available with correlating edge banding
  - Coordinates with the <u>Sapphire Wall System</u> and <u>Sapphire Cubicle System</u> for a uniformed working environment
- 1. Due to screen resolution and lighting variations color may look different in person from what you see in the image.