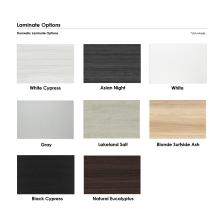

# \$682.66

- Table Top Shapes Available: Arc Boat; Arc rectangle; Boat; Duo; Round; Square
- Table Top size: 42"x42"
- Features:
  - Height: 22"
  - Square metal base, available in silver or matte black finish
  - Contemporary design with modern accents
  - 8 quickship laminates available with correlating edge banding
  - Coordinates with the <u>Sapphire Wall System</u> and <u>Sapphire Cubicle System</u> for a uniformed working environment
- 1. Due to screen resolution and lighting variations color may look different in person from what you see in the image.

Our coffee tables feature 8 different laminate surfaces as well. From solid lights and darks, to simulated wood grains to match any home or office environment.

×