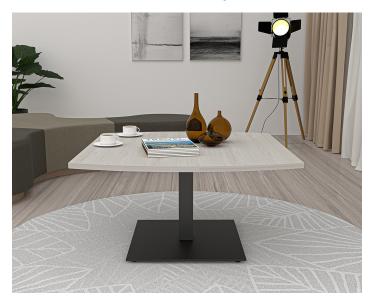

### PRODUCT DESCRIPTION

**Coffee tables** are designed to sit low to the ground, and usually in a sitting or commonly shared area. Normally used for setting beverages, remote controls, magazines, books, decorative objects, and other small items.

The coffee tables featured in our **Harmony Office Table Series** come in a variety of tabletop heights and sizes. Choose your favorite from 8 different, unique shapes and 5 different bases in either matte black or brushed metal.