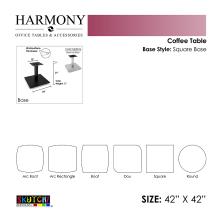

# \$682.66

- Table Top Shapes Available: Arc Boat; Arc rectangle; Boat; Duo; Round; Square
- Table Top size: 42"x42"
- Features:
  - Height: 22"
  - Square metal base, available in silver or matte black finish
  - Contemporary design with modern accents
  - 8 quickship laminates available with correlating edge banding
  - Coordinates with the <u>Sapphire Wall System</u> and <u>Sapphire Cubicle System</u> for a uniformed working environment
- 1. Due to screen resolution and lighting variations color may look different in person from what you see in the image.

The coffee tables featured in our **Harmony Office Table Series** come in a variety of tabletop heights and sizes. Choose your favorite from 8 different, unique shapes and 5 different bases in either matte black or brushed metal.