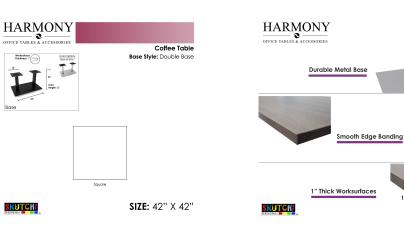

## OFFICE COFFEE TABLE | 42"X42" SQUARE COFFEE TABLE WITH DOUBLE POST BASE | HARMONY SERIES OFFICE TABLE

\$872.06

• Table Top Shapes Available: Square

• Table Top size: 42"x42"

• Features:

∘ Height: 22"

- Double post metal base, available in silver or matte black finish
- Contemporary design with modern accents
- Available in 8 QuickShip Laminates
- Coordinates with the <u>Sapphire Wall System</u> and <u>Sapphire Cubicle System</u> for a uniformed working environment

SKU: HARO-SQ-42X42-22DOU