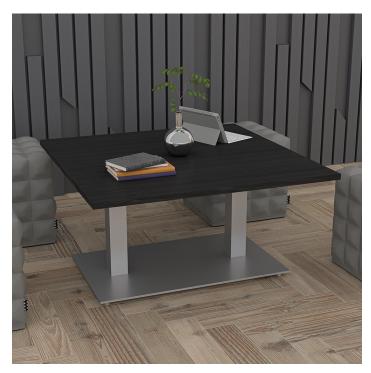

## OFFICE COFFEE TABLE | 42"X42" SQUARE COFFEE TABLE WITH DOUBLE POST BASE | HARMONY SERIES OFFICE TABLE

\$872.06

• Table Top Shapes Available: Square

• Table Top size: 42"x42"

• Features:

∘ Height: 22"

- Double post metal base, available in silver or matte black finish
- Contemporary design with modern accents
- Available in 8 QuickShip Laminates
- Coordinates with the <u>Sapphire Wall System</u> and <u>Sapphire Cubicle System</u> for a uniformed working environment

## **PRODUCT DESCRIPTION**

**Coffee tables** are designed to sit low to the ground, and usually in a sitting or commonly shared area. Normally used for setting beverages, remote controls, magazines, books, decorative objects, and other small items.

The coffee tables featured in our **Harmony Office Table Series** come in a variety of tabletop heights and sizes. Choose your favorite from 8 different, unique shapes and 5 different bases in either matte black or brushed metal.