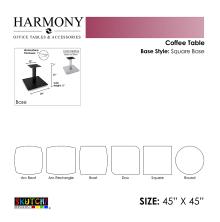

## LARGE COFFEE TABLE | 45"X45" COFFEE HEIGHT TABLE WITH SQUARE BASE | HARMONY SERIES OFFICE TABLE | AVAILABLE IN 6 SHAPES

## \$682.66

- Table Top Shapes Available: Arc Boat; Arc Rectangle; Boat; Duo; Round; Square
- Table Top size: 45"x45"
- Features:
  - ∘ Height: 22"
  - Square metal base, available in silver or matte black finish
  - Contemporary design with modern accents
  - 8 quickship laminates available with correlating edge banding
  - Coordinates with the <u>Sapphire Wall System</u> and <u>Sapphire Cubicle System</u> for a uniformed working environment

The coffee tables featured in our **Harmony Office Table Series** come in a variety of tabletop heights and sizes. Choose your favorite from 8 different, unique shapes and 5 different bases in either matte black or brushed metal.