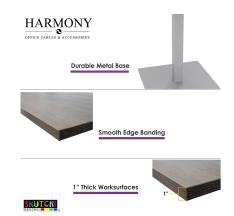

## \$682.66

- Table Top Shapes Available: Arc Boat; Arc Rectangle; Boat; Duo; Round; Square
- Table Top size: 45"x45"
- Features:
  - ∘ Height: 22"
  - Square metal base, available in silver or matte black finish
  - Contemporary design with modern accents
  - 8 quickship laminates available with correlating edge banding
  - Coordinates with the <u>Sapphire Wall System</u> and <u>Sapphire Cubicle System</u> for a uniformed working environment