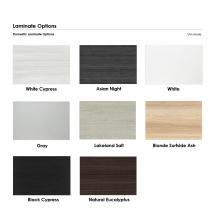

×

Our coffee tables feature 8 different laminate surfaces as well. From solid lights and darks, to simulated wood grains to match any home or office environment.