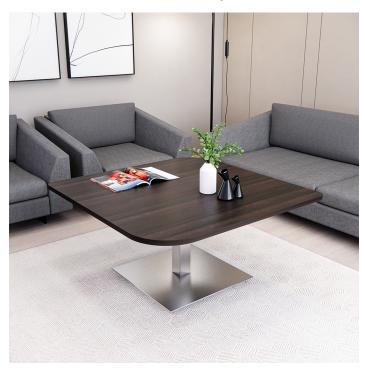

## **PRODUCT DESCRIPTION**

**Coffee tables** are designed to sit low to the ground, and usually in a sitting or commonly shared area. Normally used for setting beverages, remote controls, magazines, books, decorative objects, and other small items.

The coffee tables featured in our **Harmony Office Table Series** come in a variety of tabletop heights and sizes. Choose your favorite from 8 different, unique shapes and 5 different bases in either matte black or brushed metal.