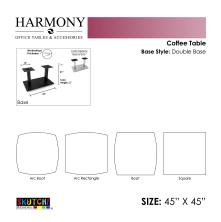

# LARGE COFFEE TABLE | 45"X45" COFFEE TABLE WITH DOUBLE POST BASE | HARMONY SERIES OFFICE TABLE | AVAILABLE IN 4 SHAPES

## \$872.06

- Table Top Shapes Available: Arc Boat; Arc Rectangle; Boat; Square
- Table Top size: 45"x45"
- Features:
  - ∘ Height: 22"
  - Double post metal base, available in silver or matte black finish
  - Contemporary design with modern accents
  - 8 quickship laminates available with correlating edge banding
  - Coordinates with the <u>Sapphire Wall System</u> and <u>Sapphire Cubicle System</u> for a uniformed working environment