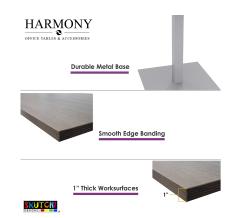

## \$872.06

- Table Top Shapes Available: Arc Boat; Arc Rectangle; Boat; Square
- Table Top size: 45"x45"
- Features:
  - ∘ Height: 22"
  - Double post metal base, available in silver or matte black finish
  - Contemporary design with modern accents
  - 8 quickship laminates available with correlating edge banding
  - Coordinates with the <u>Sapphire Wall System</u> and <u>Sapphire Cubicle System</u> for a uniformed working environment

The coffee tables featured in our **Harmony Office Table Series** come in a variety of tabletop heights and sizes. Choose your favorite from 8 different, unique shapes and 5 different bases in either matte black or brushed metal.