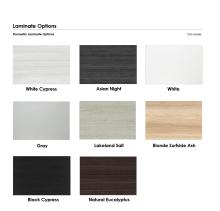

## \$872.06

- Table Top Shapes Available: Arc Boat; Arc Rectangle; Boat; Square
- Table Top size: 45"x45"
- Features:
  - ∘ Height: 22"
  - Double post metal base, available in silver or matte black finish
  - Contemporary design with modern accents
  - 8 quickship laminates available with correlating edge banding
  - Coordinates with the <u>Sapphire Wall System</u> and <u>Sapphire Cubicle System</u> for a uniformed working environment

×

Our coffee tables feature 8 different laminate surfaces as well. From solid lights and darks, to simulated wood grains to match any home or office environment.