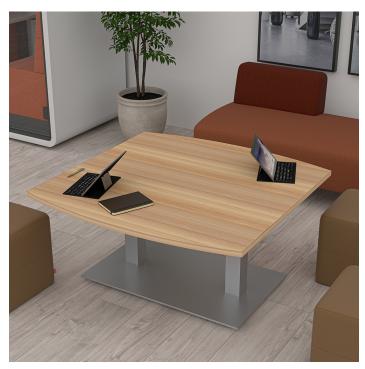

# LARGE COFFEE TABLE | 45"X45" COFFEE TABLE WITH DOUBLE POST BASE | HARMONY SERIES OFFICE TABLE | AVAILABLE IN 4 SHAPES

## \$872.06

- Table Top Shapes Available: Arc Boat; Arc Rectangle; Boat; Square
- Table Top size: 45"x45"
- Features:
  - ∘ Height: 22"
  - Double post metal base, available in silver or matte black finish
  - Contemporary design with modern accents
  - 8 quickship laminates available with correlating edge banding
  - Coordinates with the <u>Sapphire Wall System</u> and <u>Sapphire Cubicle System</u> for a uniformed working environment

#### **PRODUCT DESCRIPTION**

**Coffee tables** are designed to sit low to the ground, and usually in a sitting or commonly shared area. Normally used for setting beverages, remote controls, magazines, books, decorative objects, and other small items.