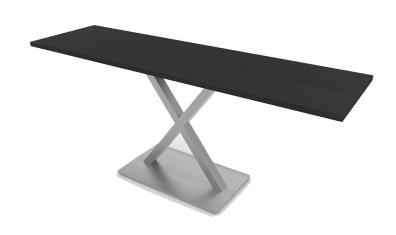

# CONSOLE OFFICE TABLE | 20"X 70" AUXILIARY TABLE WITH X-SHAPED BASE | HARMONY SERIES OFFICE TABLE | AVAILABLE IN 2 SHAPES

# \$1,132.26

- Table Top Shapes Available: Arc Rectangle; Rectangle
- Table Top size: 20"x 69.5"
- Features:
  - ∘ Height: 29"
  - X-Shaped metal base, available in silver or matte black finish
  - Contemporary design with modern accents
  - 8 quickship laminates available with correlating edge banding
  - Coordinates with the <u>Sapphire Wall System</u> and <u>Sapphire Cubicle System</u> for a uniformed working environment