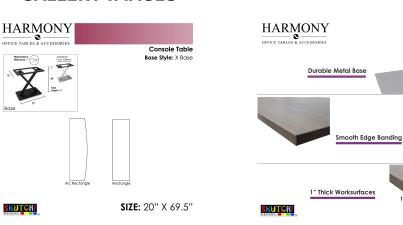

# \$1,132.26

- Table Top Shapes Available: Arc Rectangle; Rectangle
- Table Top size: 20"x 69.5"
- Features:
  - ∘ Height: 29"
  - X-Shaped metal base, available in silver or matte black finish
  - Contemporary design with modern accents
  - 8 quickship laminates available with correlating edge banding
  - Coordinates with the <u>Sapphire Wall System</u> and <u>Sapphire Cubicle System</u> for a uniformed working environment

#### **GALLERY IMAGES**