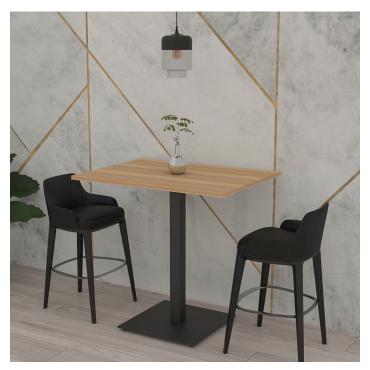

## SMALL BAR HEIGHT TABLE | 34"X45" BISTRO TABLE WITH SQUARE METAL BASE | HARMONY SERIES OFFICE TABLE | AVAILABLE IN 5 SHAPES

## \$942.85

- Table Top Shapes Available: Arc Boat; Arc Rectangle; Boat; Duo; Racetrack
- Table Top size: 33.5"x45"
- Features:
  - Height: 43"
  - Square metal base, available in silver or matte black finish
  - Contemporary design with modern accents
  - 8 quickship laminates available with correlating edge banding
  - Coordinates with the <u>Sapphire Wall System</u> and <u>Sapphire Cubicle System</u> for a uniformed working environment

## **PRODUCT DESCRIPTION**

**Bistro tables** are normally used for dining in breakrooms, dining rooms, or cafés. The tables stand slightly higher that a traditional table (usually around 35" to 45"). They can be used with tall chairs, stools, or as standing tables.