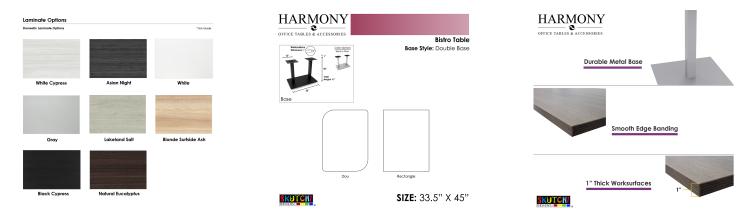

## \$942.85

- Table Top Shapes Available: Arc Boat; Arc Rectangle; Boat; Duo; Racetrack
- Table Top size: 33.5"x45"
- Features:
  - Height: 43"
  - Square metal base, available in silver or matte black finish
  - Contemporary design with modern accents
  - 8 quickship laminates available with correlating edge banding
  - Coordinates with the <u>Sapphire Wall System</u> and <u>Sapphire Cubicle System</u> for a uniformed working environment

**SKU:** HARO-34x45-43SQ

The bistro tables featured in our **Harmony Office Table Series** come in a variety of tabletop heights and sizes. Choose your favorite from 11 different, unique shapes and 6 different bases in either matte black or brushed metal. Our bistro tables feature 8 different laminate surfaces as well. From solid lights and darks, to simulated wood grains to match any home or office environment.