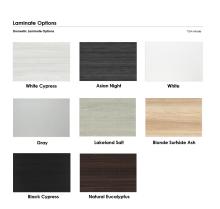

Our bistro tables feature 8 different laminate surfaces as well. From solid lights and darks, to simulated wood grains to match any home or office environment.