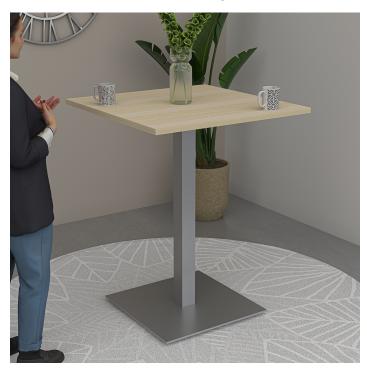

# SMALL BISTRO HEIGHT TABLE | 34"X34" BAR TABLE WITH SQUARE METAL BASE | HARMONY SERIES OFFICE TABLE | AVAILABLE IN 3 SHAPES

## \$781.11

• Table Top Shapes Available: Arc Boat; Round; Square

• Table Top size: 33.5"x33.5"

• Features:

∘ Height: 43"

- Square metal base, available in silver or matte black finish
- Contemporary design with modern accents
- 8 quickship laminates available with correlating edge banding
- Coordinates with the <u>Sapphire Wall System</u> and <u>Sapphire Cubicle System</u> for a uniformed working environment