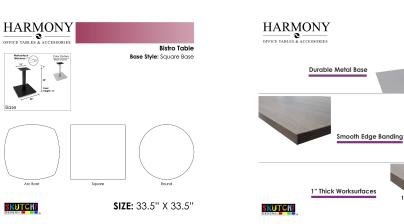

## \$781.11

• Table Top Shapes Available: Arc Boat; Round; Square

• Table Top size: 33.5"x33.5"

• Features:

∘ Height: 43"

- Square metal base, available in silver or matte black finish
- Contemporary design with modern accents
- 8 quickship laminates available with correlating edge banding
- Coordinates with the <u>Sapphire Wall System</u> and <u>Sapphire Cubicle System</u> for a uniformed working environment

**SKU:** HARO-34x34-43SQ