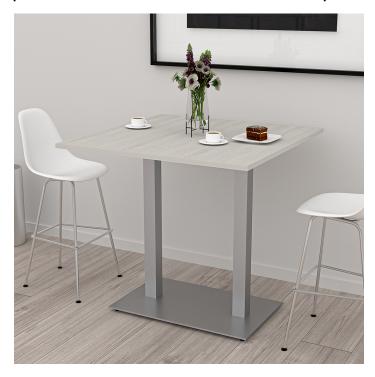

## **PRODUCT DESCRIPTION**

**Bistro tables** are normally used for dining in breakrooms, dining rooms, or cafés. The tables stand slightly higher that a traditional table (usually around 35" to 45"). They can be used with tall chairs, stools, or as standing tables.

## \$1,227.74

- Table Top Shapes Available: Arc Boat; Arc Rectangle; Boat; Square
- Table Top size: 45.25"x45.25"
- Features:
  - Height: 43"
  - Square double post metal base, available in silver or matte black finish
  - Contemporary design with modern accents
  - 8 quickship laminates available with correlating edge banding
  - Coordinates with the <u>Sapphire Wall System</u> and <u>Sapphire Cubicle System</u> for a uniformed working environment