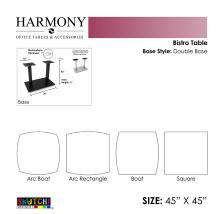

## WIDE BISTRO HEIGHT OFFICE TABLE | 45"X45" STANDING HEIGHT TABLE WITH DOUBLE POST BASE | HARMONY SERIES OFFICE TABLE | AVAILABLE IN 4 SHAPES

## \$1,227.74

- Table Top Shapes Available: Arc Boat; Arc Rectangle; Boat; Square
- Table Top size: 45.25"x45.25"
- Features:
  - Height: 43"
  - Square double post metal base, available in silver or matte black finish
  - Contemporary design with modern accents
  - 8 quickship laminates available with correlating edge banding
  - Coordinates with the <u>Sapphire Wall System</u> and <u>Sapphire Cubicle System</u> for a uniformed working environment

**SKU:** HARO-45X45-43DOU