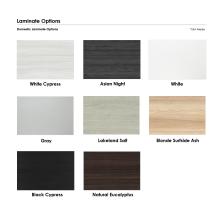

Our bistro tables feature 8 different laminate surfaces as well. From solid lights and darks, to simulated wood grains to match any home or office environment.

## \$1,227.74

- Table Top Shapes Available: Arc Boat; Arc Rectangle; Boat; Square
- Table Top size: 45.25"x45.25"
- Features:
  - Height: 43"
  - Square double post metal base, available in silver or matte black finish
  - Contemporary design with modern accents
  - 8 quickship laminates available with correlating edge banding
  - Coordinates with the <u>Sapphire Wall System</u> and <u>Sapphire Cubicle System</u> for a uniformed working environment