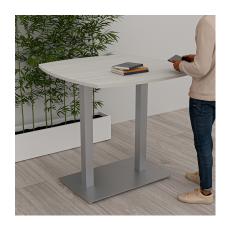

## **PRODUCT DESCRIPTION**

**Bistro tables** are normally used for dining in breakrooms, dining rooms, or cafés. The tables stand slightly higher that a traditional table (usually around 35" to 45"). They can be used with tall chairs, stools, or as standing tables.