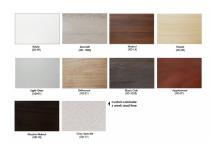

## \$4,007.16

- Dimensions: 9'D x 5'11"W
- Available in multiple laminates. (Shown in Driftwood)
- Includes:
  - 48"W x 24"D Worksurface and Sit to Stand Base (Only in Silver)
  - 70"W x 24"D Worksurface
  - 72"W x 36"D Worksurface
  - (1) Silver Finish Box/Box/File Pedestal
  - (2) Silver Finish 36" Overhead Bin
  - (4) Silver Box Legs