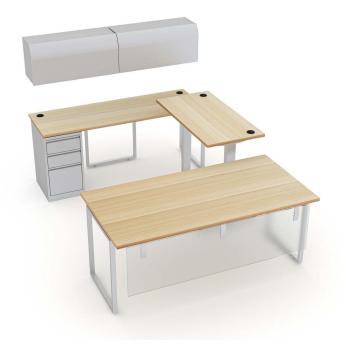

## INDIGO SERIES EXECUTIVE SUITE WITH SIT TO STAND DESK | 6X9 | MULTIPLE LAMINATES AVAILABLE

## \$4,007.16

- Dimensions: 9'D x 5'11"W
- Available in multiple laminates. (Shown in Driftwood)
- Includes:
  - 48"W x 24"D Worksurface and Sit to Stand Base (Only in Silver)
  - 70"W x 24"D Worksurface
  - 72"W x 36"D Worksurface
  - (1) Silver Finish Box/Box/File Pedestal
  - (2) Silver Finish 36" Overhead Bin
  - (4) Silver Box Legs

- $\circ$  (1) 18" x 65" Frosted Acrylic Modesty Panel
- 1. Due to screen resolution and lighting variations color may look different in person from what you see in the image.

SKU: IND-U36B-6X9-EXEC-SS