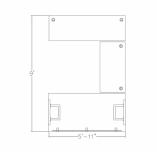

## \$4,007.16

- Dimensions: 9'D x 5'11"W
- Available in multiple laminates. (Shown in Driftwood)
- Includes:
  - 48"W x 24"D Worksurface and Sit to Stand Base (Only in Silver)
  - 70"W x 24"D Worksurface
  - 72"W x 36"D Worksurface
  - (1) Silver Finish Box/Box/File Pedestal
  - (2) Silver Finish 36" Overhead Bin
  - (4) Silver Box Legs