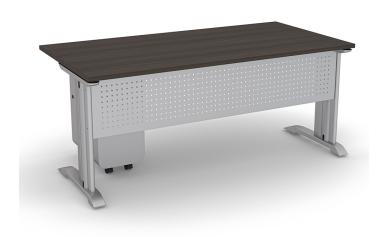

# \$1,053.99

- 1" thick laminate top
- Metal modesty panel
- 72"W x 36"D top (Shown in Black Oak)
- (2) Metal C-Legs (Shown in Silver)
- (1) Wally Mobile File Cabinet
- Due to screen resolution and lighting variations color may look different in person from what you see in the image.

**SKU:** IND-3X6-CLEG