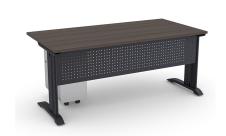

# \$1,053.99

- 1" thick laminate top
- Metal modesty panel
- 72"W x 36"D top (Shown in Black Oak)
- (2) Metal C-Legs (Shown in Silver)
- (1) Wally Mobile File Cabinet
- Due to screen resolution and lighting variations color may look different in person from what you see in the image.

**SKU:** IND-3X6-CLEG