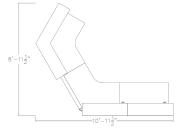

#### CURVED ADA RECEPTION DESK | SAPPHIRE CUBICLE SYSTEM | 7X9X39"-32"H

\$6,041.43

- Footprint Size: 10'11.5"W x 8'11.5"D x 39-32"H
- Panels Pictured:
  - Fabric: None
  - Laminate: Sea Salt
  - Glass: None
- Worksurface Pictured: White
- Trim Pictured: Silver
- Storage Shown: Silver 3-Drawer Box/Box/File Pedestal