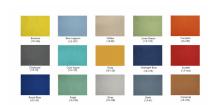

The configuration pictured is completely customizable! View our fabric and laminate options to the

left.

1. Due to screen resolution and lighting variations color may look different in person from what you see in the image.

×

scalability and design, any curved reception desk can be added to if needed.

Also, the **Sapphire Cubicle System** features a variety of choices for the panels (multi-colored fabrics, patterned laminates, and tempered glass) and offers panels reaching 39", 52", and 65" in height. And don't forget, this cubicle system also offers electrical cord/data networking cable conduits along the base of each panel to hide cable clutter.