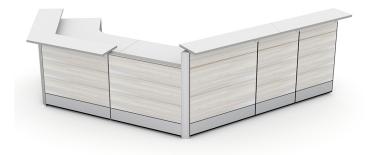

#### CURVED ADA RECEPTION DESK | SAPPHIRE CUBICLE SYSTEM | 7X9X39"-32"H

\$6,041.43

- Footprint Size: 10'11.5"W x 8'11.5"D x 39-32"H
- Panels Pictured:
  - Fabric: None
  - Laminate: Sea Salt
  - Glass: None
- Worksurface Pictured: White
- Trim Pictured: Silver
- Storage Shown: Silver 3-Drawer Box/Box/File Pedestal

## What Comes With This Product?

The curved reception desk pictured on this page consists of our **Sapphire Cubicle System** divider walls with transactional shelves. You can select other colors for the panels, change the overall length of the size, or adjust the height of the panel walls. It's completely freestanding, so no need to bolt it to the floor or ceiling. Use it to partition off areas such as check-in desks, ticket counters, administrative areas, or wherever you need a space to manage customers/clients/patients.