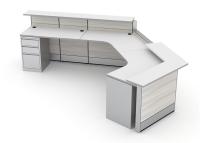

#### **GALLERY IMAGES**

## What Comes With This Product?

The curved reception desk pictured on this page consists of our **Sapphire Cubicle System** divider walls with transactional shelves. You can select other colors for the panels, change the overall length of the size, or adjust the height of the panel walls. It's completely freestanding, so no need to bolt it to the floor or ceiling. Use it to partition off areas such as check-in desks, ticket counters, administrative areas, or wherever you need a space to manage customers/clients/patients.