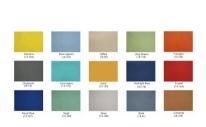

# \$4,593.80

- Overall Footprint Size: 6'1"W x 8'2"D x 65"-39"H
- Features Include:
  - 1-1/4" thick panels with brushed aluminum frame
  - Choose between clear acrylic, frosted polycarbonate, or fabric for the **SAPslim** panels
  - Coordinates with the **Sapphire Cubicle System** for a uniformed working environment
  - Choose from (4) laminate and 15 fabric options for the Sapphire Cubicle panels (shown in 39"H Charcoal Fabric and Silver Fabric)
  - 1" thick laminate worksurface and transaction top
  - 24"H x 71"W Acrylic Desk Top Screen
  - Choose from our 8 in-stock desktop laminates (shown in Black oak)