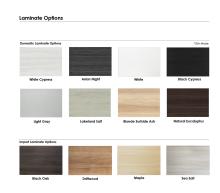

# \$4,593.80

- Overall Footprint Size: 6'1"W x 8'2"D x 65"-39"H
- Features Include:
  - 1-1/4" thick panels with brushed aluminum frame
  - Choose between clear acrylic, frosted polycarbonate, or fabric for the **SAPslim** panels
  - Coordinates with the **Sapphire Cubicle System** for a uniformed working environment
  - Choose from (4) laminate and 15 fabric options for the Sapphire Cubicle panels (shown in 39"H Charcoal Fabric and Silver Fabric)
  - 1" thick laminate worksurface and transaction top
  - 24"H x 71"W Acrylic Desk Top Screen
  - Choose from our 8 in-stock desktop laminates (shown in Black oak)