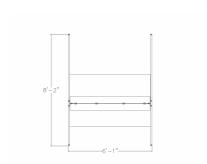

# \$4,593.80

- Overall Footprint Size: 6'1"W x 8'2"D x 65"-39"H
- Features Include:
  - 1-1/4" thick panels with brushed aluminum frame
  - Choose between clear acrylic, frosted polycarbonate, or fabric for the **SAPslim** panels
  - Coordinates with the **Sapphire Cubicle System** for a uniformed working environment
  - Choose from (4) laminate and 15 fabric options for the Sapphire Cubicle panels (shown in 39"H Charcoal Fabric and Silver Fabric)
  - 1" thick laminate worksurface and transaction top
  - 24"H x 71"W Acrylic Desk Top Screen
  - Choose from our 8 in-stock desktop laminates (shown in Black oak)