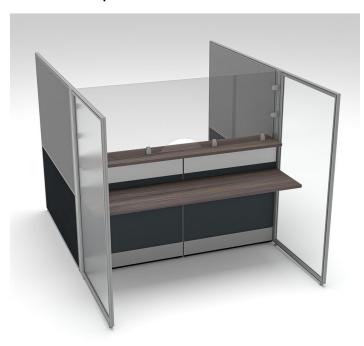

## **CUSTOMER SERVICE CUBICLE | SAPSLIM CUBICLE COLLECTION | 6X8X65"-39"H**

# \$4,593.80

- Overall Footprint Size: 6'1"W x 8'2"D x 65"-39"H
- Features Include:
  - 1-1/4" thick panels with brushed aluminum frame
  - Choose between clear acrylic, frosted polycarbonate, or fabric for the **SAPslim** panels
  - Coordinates with the **Sapphire Cubicle System** for a uniformed working environment
  - Choose from (4) laminate and 15 fabric options for the Sapphire Cubicle panels (shown in 39"H Charcoal Fabric and Silver Fabric)
  - 1" thick laminate worksurface and transaction top
  - 24"H x 71"W Acrylic Desk Top Screen
  - Choose from our 8 in-stock desktop laminates (shown in Black oak)

### What Comes With This Product?

The customer service cubicle pictured on this page consists of our **SAPslim Cubicle System** divider panels (shown in our stock Sea Salt and frosted polycarbonate panels) and a worksurface and transaction shelf created from our <u>Sapphire Cubicle System</u>. The worksurface and transaction shelf

are shown in White laminate and Charcoal fabric. This typical is perfect for businesses who interact with the public on a regular basis. Whereas the employee can sit on one side and perform their daily duties, the transaction top makes interactions with visitors simple. Also important is that all materials used are easily cleaned and disinfected with basic cleaning products.