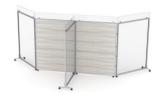

## FREESTANDING OFFICE DIVIDER WITH ACRYLIC CUBICLE EXTENDERS | SAPSLIM CUBICLE COLLECTION | 8 X 4 X 65

## \$3,582.48

- Overall Footprint Size: 14'8"W x 4'0.75"D x 65"H
  Individual Workspace Size: 8"W x 4"D x 65"H
- Features Include:
  - ∘ (5) 47"W x 7"H clear acrylic panel extenders
  - 1-1/4" thick panels (Shown in Sea Salt)
  - Panels are also available in clear/frosted acrylic and fabrics
  - Complementary brushed aluminum frame
  - Coordinates with the **Sapphire Cubicle System** for a uniformed working environment
- 1. Due to screen resolution and lighting variations color may look different in person from what you