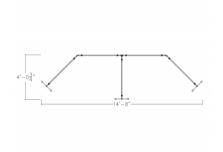

## \$3,582.48

- Overall Footprint Size: 14'8"W x 4'0.75"D x 65"H
  Individual Workspace Size: 8"W x 4"D x 65"H
- Features Include:
  - ∘ (5) 47"W x 7"H clear acrylic panel extenders
  - 1-1/4" thick panels (Shown in Sea Salt)
  - Panels are also available in clear/frosted acrylic and fabrics
  - Complementary brushed aluminum frame
  - Coordinates with the **Sapphire Cubicle System** for a uniformed working environment
- 1. Due to screen resolution and lighting variations color may look different in person from what you