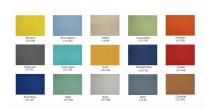

## \$3,582.48

- Overall Footprint Size: 14'8"W x 4'0.75"D x 65"H
  Individual Workspace Size: 8"W x 4"D x 65"H
- Features Include:
  - ∘ (5) 47"W x 7"H clear acrylic panel extenders
  - 1-1/4" thick panels (Shown in Sea Salt)
  - Panels are also available in clear/frosted acrylic and fabrics
  - Complementary brushed aluminum frame
  - Coordinates with the **Sapphire Cubicle System** for a uniformed working environment
- 1. Due to screen resolution and lighting variations color may look different in person from what you