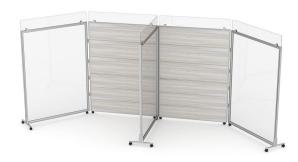

## FREESTANDING OFFICE DIVIDER WITH ACRYLIC CUBICLE EXTENDERS | SAPSLIM CUBICLE COLLECTION | 8 X 4 X 65

## \$3,582.48

- Overall Footprint Size: 14'8"W x 4'0.75"D x 65"H
  Individual Workspace Size: 8"W x 4"D x 65"H
- Features Include:
  - ∘ (5) 47"W x 7"H clear acrylic panel extenders
  - 1-1/4" thick panels (Shown in Sea Salt)
  - Panels are also available in clear/frosted acrylic and fabrics
  - Complementary brushed aluminum frame
  - Coordinates with the **Sapphire Cubicle System** for a uniformed working environment
- 1. Due to screen resolution and lighting variations color may look different in person from what you