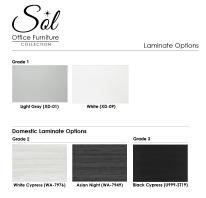

## LAMINATE BOX BOX FILE CABINET | UNDER DESK STORAGE BBF | SOL COLLECTION

\$768.61

Under the desk BBF(Box/Box/File) storage cabinet. Made from heavy duty 1" laminate. This unit ships fully assembled.

- Laminate available in Colors
- Shelf Depth: 22- 1/2" D
- 2 box drawers, 1 file size drawer
- Soft close drawer slides
- Locking drawers with keys included
- Choice of silver or black hardware
- Ships fully assembled