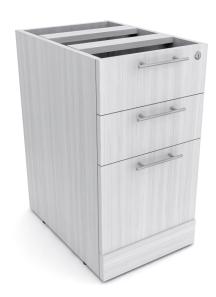

## LAMINATE BOX BOX FILE CABINET | UNDER DESK STORAGE BBF | SOL COLLECTION

\$768.61

Under the desk BBF(Box/Box/File) storage cabinet. Made from heavy duty 1" laminate. This unit ships fully assembled.

- Laminate available in Colors
- Shelf Depth: 22- 1/2" D
- 2 box drawers, 1 file size drawer
- Soft close drawer slides
- Locking drawers with keys included
- Choice of silver or black hardware
- Ships fully assembled