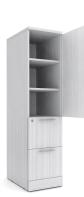

## LAMINATE RIGHT SIDE TOWER WITH FILE/FILE CABINET | SOL COLLECTION | AVAILABLE IN 2 SIZES

## \$1,090.03

Laminate tower with File/File - Right . Made from heavy duty 1" laminate. This unit ships fully assembled.

- Sizes Available 52" H, 64"H
- Foo0tprint Size: 15 1/2"W X 23 5/8"D
- Shelf Depth: 23 5/8"
- Door opens to the right
- Soft close drawer slides
- Locking drawers with keys included

- Choice of silver or black hardware
- Ships fully assembled
- Proudly "Made in the USA"
- Due to screen resolution and lighting variations, color may look different in person from what you see in the image

SKU: SOL-TW-FF-R