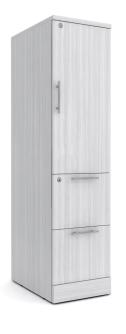

## LAMINATE RIGHT SIDE TOWER WITH FILE/FILE CABINET | SOL COLLECTION | AVAILABLE IN 2 SIZES

## \$1,090.03

Laminate tower with File/File - Right . Made from heavy duty 1" laminate. This unit ships fully assembled.

- Sizes Available 52" H, 64"H
- Foo0tprint Size: 15 1/2"W X 23 5/8"D
- Shelf Depth: 23 5/8"
- Door opens to the right
- Soft close drawer slides
- Locking drawers with keys included

- Choice of silver or black hardware
- Ships fully assembled
- Proudly "Made in the USA"
- Due to screen resolution and lighting variations, color may look different in person from what you see in the image

SKU: SOL-TW-FF-R