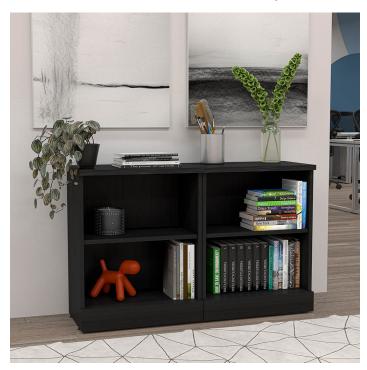

## SET OF 2 SMALL BOOKSHELVES | 2-SHELF BOOKCASES | SOL OFFICE FURNITURE COLLECTION BOOKSHELF | 30"H

\$649.64

- 2 Small bookcases, open-faced. Made with commercial grade 1" laminate.
  - Set of 2
  - Bookcase Dimensions: 30"H x 24"W x 14.5"D
  - Shelf Depth: 13.5"
  - Adjustable shelf height
  - Open shelves
  - Ships fully assembled
  - Proudly made in the USA