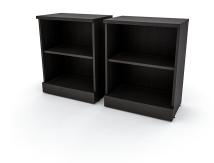

## SET OF 2 SMALL BOOKSHELVES | 2-SHELF BOOKCASES | SOL OFFICE FURNITURE COLLECTION BOOKSHELF | 30"H

\$649.64

- 2 Small bookcases, open-faced. Made with commercial grade 1" laminate.
  - Set of 2
  - Bookcase Dimensions: 30"H x 24"W x 14.5"D
  - Shelf Depth: 13.5"
  - Adjustable shelf height
  - Open shelves
  - Ships fully assembled
  - Proudly made in the USA