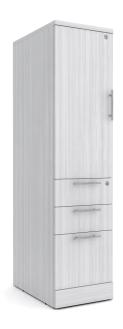

## SOL SERIES LEFT SIDE TOWER STORAGE WITH BOX/BOX/FILE | LAMINATE CABINET | AVAILABLE IN 2 SIZES

## \$1,133.30

Laminate tower with File/File - Left. Made from heavy duty 1" laminate. This unit ships fully assembled.

- Sizes Available 52" H, 64"H
- Foo0tprint Size: 15 1/2"W X 23 5/8"D
- Shelf Depth: 23 5/8"
- Door opens to the left
- Soft close drawer slides
- Locking drawers with keys included

- Choice of silver or black hardware
- Ships fully assembled
- Proudly "Made in the USA"
- Due to screen resolution and lighting variations, color may look different in person from what you see in the image