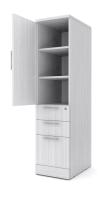

## SOL SERIES LEFT SIDE TOWER STORAGE WITH BOX/BOX/FILE | LAMINATE CABINET | AVAILABLE IN 2 SIZES

## \$1,133.30

Laminate tower with File/File - Left. Made from heavy duty 1" laminate. This unit ships fully assembled.

- Sizes Available 52" H, 64"H
- Foo0tprint Size: 15 1/2"W X 23 5/8"D
- Shelf Depth: 23 5/8"
- Door opens to the left
- Soft close drawer slides
- Locking drawers with keys included

- Choice of silver or black hardware
- Ships fully assembled
- Proudly "Made in the USA"
- Due to screen resolution and lighting variations, color may look different in person from what you see in the image