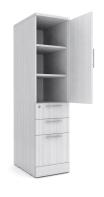

## \$1,133.30

Laminate tower with File/File - Right. Made from heavy duty 1" laminate. This unit ships fully assembled.

- Sizes Available 52" H, 64"H
- Foo0tprint Size: 15 1/2"W X 23 5/8"D
- Shelf Depth: 23 5/8"
- Door opens to the right
- Soft close drawer slides
- Locking drawers with keys included