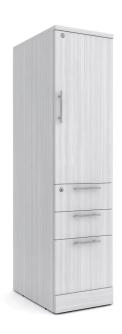

## SOL SERIES RIGHT SIDE TOWER STORAGE WITH BOX/BOX/FILE | LAMINATE CABINET | AVAILABLE IN 2 SIZES

## \$1,133.30

Laminate tower with File/File - Right. Made from heavy duty 1" laminate. This unit ships fully assembled.

- Sizes Available 52" H, 64"H
- Foo0tprint Size: 15 1/2"W X 23 5/8"D
- Shelf Depth: 23 5/8"
- Door opens to the right
- Soft close drawer slides
- Locking drawers with keys included