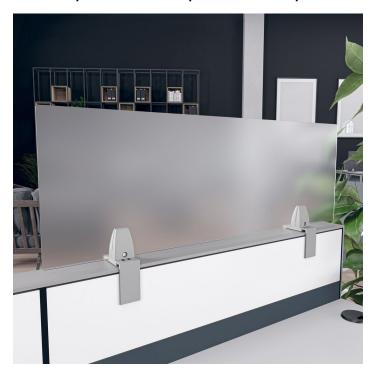

## **PRODUCT DESCRIPTION**

The **eSCAPE Privacy Products** line features these demountable acrylic cubicle extenders cut to four (4) different heights and eight (8) different widths.

Cubicle extender panels are a cost-effective solution to add height and privacy to your existing cubicle walls. They merge seamlessly with your current cubicle system and are engineered to be light weight, durable and easy to install. Available in clear or frosted acrylic.

They are secured to the top of your cubicle panels with powder-coated steel clamps (included) which are quick and easy to install.

Heights can be 12", 16", or 18". Also, the widths can be cut to 23", 29", 35", 41", 47", 59", 65", or 71".

They can be made with either clear or frosted acrylic (depending on the amount of privacy desired).

Also, the edging can be your choice of rounded edge or square (90 degree) edge.

Don't forget, all of our acrylic privacy screens are proudly made in the USA. Custom sizes are available (call for assistance).