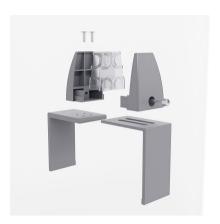

## **Features**

- Heights Available:
  - · 12", 16", 18"
- 1/4" thick
- Temporary adjustable bracket
- Works with panels 2.5"-3.5" thick
- Powder coated steel clamps
- Widths Available:

· 23", 29", 35", 41", 47", 59", 65", 71"

They are secured to the top of your cubicle panels with powder-coated steel clamps (included) which are quick and easy to install.

Heights can be 12", 16", or 18". Also, the widths can be cut to 23", 29", 35", 41", 47", 59", 65", or 71".