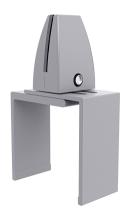

## **Features**

- Heights Available:
  - · 12", 16", 18"
- 1/4" thick
- Temporary adjustable bracket
- Works with panels 2.5"-3.5" thick
- Powder coated steel clamps
- Widths Available:

· 23", 29", 35", 41", 47", 59", 65", 71"

They are secured to the top of your cubicle panels with powder-coated steel clamps (included) which are quick and easy to install.

Heights can be 12", 16", or 18". Also, the widths can be cut to 23", 29", 35", 41", 47", 59", 65", or 71".