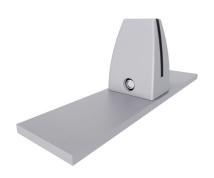

You have a choice of five (5) different types of adjustable clamps: desktop mounts, double edge mounts, edge clamps with knobs, single edge mounts, or freestanding mounts. These mounts are designed to fit nearly any desktop or tabletop surface.