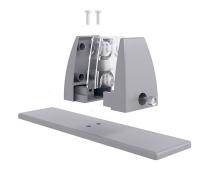

You have a choice of five (5) different types of adjustable clamps: desktop mounts, double edge mounts, edge clamps with knobs, single edge mounts, or freestanding mounts. These mounts are designed to fit nearly any desktop or tabletop surface.