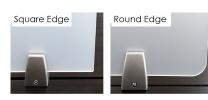

These screens are available in either clear or frosted acrylic (depending on the amount of privacy desired). Also, the edging can be your choice of rounded edge or square (90 degree) edge. The 12" acrylic privacy screens we create for our **eSCAPE Privacy Products** are just one of dozens of products and applications.