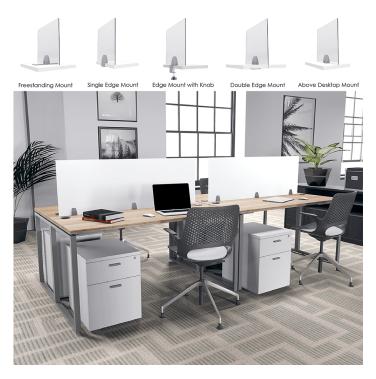

#### **PRODUCT DESCRIPTION**

Acrylic privacy screens are used to create barriers for desks, tables, or any flat surfaces in order to increase safety from airborne particulates. They may be secured to nearly any surface with adjustable top mounts (included). Our 12" tall acrylic privacy screens are available in widths of 23", 29", 35", 41", 47", 59", 65", or 71".

You have a choice of five (5) different types of adjustable clamps: desktop mounts, double edge mounts, edge clamps with knobs, single edge mounts, or freestanding mounts. These mounts are designed to fit nearly any desktop or tabletop surface.