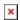

### **PRODUCT DESCRIPTION**

Acrylic privacy screens are used to create barriers for desks, tables, or any flat surfaces in order to increase safety from airborne particulates. They may be secured to nearly any surface with adjustable top mounts (included). Our 12" tall acrylic privacy screens are available in widths of 23", 29", 35", 41", 47", 59", 65", or 71".

You have a choice of five (5) different types of adjustable clamps: desktop mounts, double edge mounts, edge clamps with knobs, single edge mounts, or freestanding mounts. These mounts are designed to fit nearly any desktop or tabletop surface.