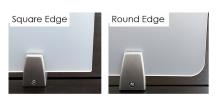

## **Features of Acrylic Privacy Screens**

- 12" High
- Choose between clear or frosted acrylic
- Round or square edges available
- 1/4" thick
- Powder coated steel clamps
- Available in several standard widths:
  - ∘ 23" Wide

These screens are available in either clear or frosted acrylic (depending on the amount of privacy desired). Also, the edging can be your choice of rounded edge or square (90 degree) edge. The 12" acrylic privacy screens we create for our **eSCAPE Privacy Products** are just one of dozens of products and applications.