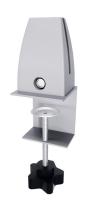

You have a choice of five (5) different types of adjustable clamps: desktop mounts, double edge mounts, edge clamps with knobs, single edge mounts, or freestanding mounts. These mounts are designed to fit nearly any desktop or tabletop surface.