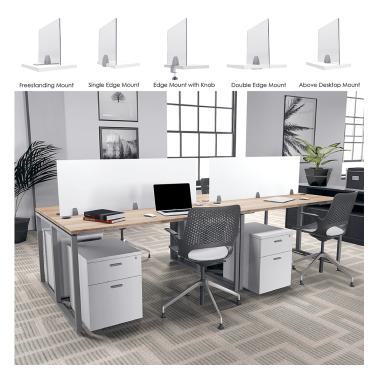

You have a choice of five (5) different types of adjustable clamps: desktop mounts, double edge mounts, edge clamps with knobs, single edge mounts, or freestanding mounts. These mounts are designed to fit nearly any desktop or tabletop surface.