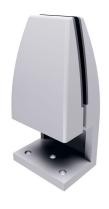

You have a choice of five (5) different types of adjustable clamps: desktop mounts, double edge mounts, edge clamps with knobs, single edge mounts, or freestanding mounts. These mounts are designed to fit nearly any desktop or tabletop surface.