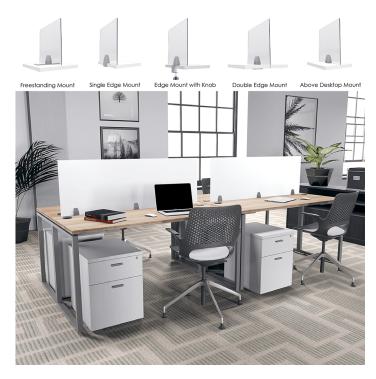

### **PRODUCT DESCRIPTION**

Acrylic privacy screens are used to create barriers for desks, tables, or any flat surfaces in order to increase safety from airborne particulates. They may be secured to nearly any surface with adjustable top mounts (included). Our 12" tall acrylic privacy screens are available in widths of 23", 29", 35", 41", 47", 59", 65", or 71".

You have a choice of five (5) different types of adjustable clamps: desktop mounts, double edge mounts, edge clamps with knobs, single edge mounts, or freestanding mounts. These mounts are designed to fit nearly any desktop or tabletop surface.