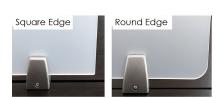

These screens are available in either clear or frosted acrylic (depending on the amount of privacy desired). Also, the edging can be your choice of rounded edge or square (90 degree) edge. The 12" acrylic privacy screens we create for our **eSCAPE Privacy Products** are just one of dozens of products and applications.