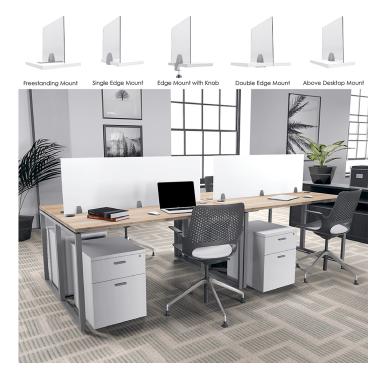

## **PRODUCT DESCRIPTION**

Acrylic privacy screens are used to create barriers for desks, tables, or any flat surfaces in order to increase safety from airborne particulates. They may be secured to nearly any surface with adjustable top mounts (included). Our 12" tall acrylic privacy screens are available in widths of 23", 29", 35", 41", 47", 59", 65", or 71".

You have a choice of five (5) different types of adjustable clamps: desktop mounts, double edge mounts, edge clamps with knobs, single edge mounts, or freestanding mounts. These mounts are designed to fit nearly any desktop or tabletop surface.