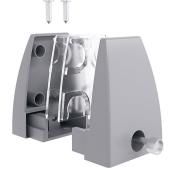

You have a choice of five (5) different types of adjustable clamps: desktop mounts, double edge mounts, edge clamps with knobs, single edge mounts, or freestanding mounts. These mounts are designed to fit nearly any desktop or tabletop surface.