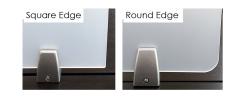

These screens are available in either clear or frosted acrylic (depending on the amount of privacy desired). Also, the edging can be your choice of rounded edge or square (90 degree) edge. The 12" acrylic privacy screens we create for our **eSCAPE Privacy Products** are just one of dozens of products and applications.