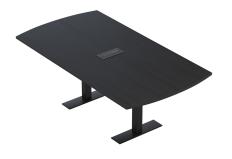

## \$4,014.20

Complete conference room set with a conference table, credenza and 3 bookshelves. Made with commercial grade 1" laminate.

- The bundle includes: 4'x7' Arc Rectangle Shaped Table with "T" bases | 2'x6' Credenza with Two (2) Doors | Three (3) 2'Wx4'H Bookshelves
- Table Dimensions: 84"L x 45"W
- Optional electrical module available when ordering
- Bookshelf Size: 24"Wx48"H each
- 4-shelf bookcases