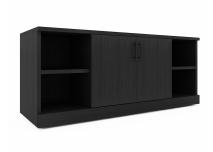

## \$4,014.20

Complete conference room set with a conference table, credenza and 3 bookshelves. Made with commercial grade 1" laminate.

- The bundle includes: 4'x7' Arc Rectangle Shaped Table with "T" bases | 2'x6' Credenza with Two (2) Doors | Three (3) 2'Wx4'H Bookshelves
- Table Dimensions: 84"L x 45"W
- Optional electrical module available when ordering
- Bookshelf Size: 24"Wx48"H each
- 4-shelf bookcases

- Credenza with 4 open shelves on the sides and 2 doors over shelves in the middle
- Proudly made in the USA
- Choose from Multiple QuickShip Laminates
- Coordinates well with <u>Sapphire Wall System</u> to create a complete conference room
- Due to screen resolution and lighting variations, color may look different in person from what you see in the image.
- Contact a project manager at **888-993-3757** to customize this bundle