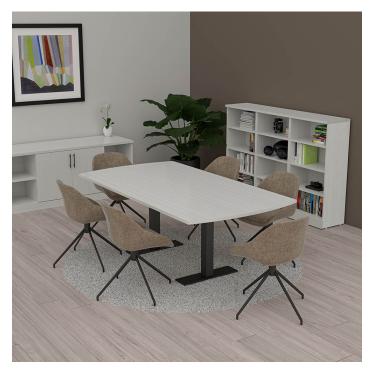

## COMPLETE CONFERENCE ROOM SET UP | 7' CONFERENCE TABLE | 2-DOOR CREDENZA | SET OF 3 BOOKSHELVES 24'W X 48"H

## \$4,014.20

Complete conference room set with a conference table, credenza and 3 bookshelves. Made with commercial grade 1" laminate.

- The bundle includes: 4'x7' Arc Rectangle Shaped Table with "T" bases | 2'x6' Credenza with Two (2) Doors | Three (3) 2'Wx4'H Bookshelves
- Table Dimensions: 84"L x 45"W
- Optional electrical module available when ordering
- Bookshelf Size: 24"Wx48"H each
- 4-shelf bookcases

- Credenza with 4 open shelves on the sides and 2 doors over shelves in the middle
- Proudly made in the USA
- Choose from Multiple QuickShip Laminates
- Coordinates well with <u>Sapphire Wall System</u> to create a complete conference room
- Due to screen resolution and lighting variations, color may look different in person from what you see in the image.
- Contact a project manager at **888-993-3757** to customize this bundle