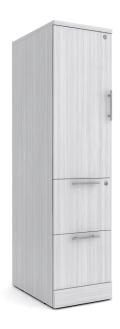

## LAMINATE LEFT SIDE STORAGE TOWER | FILE/FILE CABINET | SOL COLLECTION | AVAILABLE IN 2 HEIGHTS

## \$1,090.03

Laminate tower with File/File - Left. Made from heavy duty 1" laminate. This unit ships fully assembled.

- Heights Available 52" H, 64"H
- Foo0tprint Size: 15 1/2"W X 23 5/8"D
- Shelf Depth: 23 5/8"
- Door opens to the left
- Soft close drawer slides
- Locking drawers with keys included

SKU: SOL-TW-FF-L