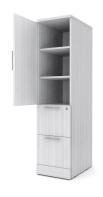

## \$1,090.03

Laminate tower with File/File - Left. Made from heavy duty 1" laminate. This unit ships fully assembled.

- Heights Available 52" H, 64"H
- Foo0tprint Size: 15 1/2"W X 23 5/8"D
- Shelf Depth: 23 5/8"
- Door opens to the left
- Soft close drawer slides
- Locking drawers with keys included