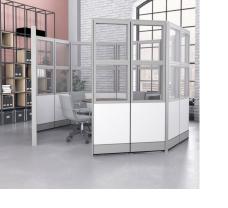

## MODULAR MEETING ROOM | SAPPHIRE WALL SYSTEM | 10X10X84"H

\$16,678.49

- Overall Footprint Size: 10'1"W x 10'1"D x 84"H
- Panels Pictured:
  - Fabric: None
  - Laminate: White
  - Glass: Clear Tempered
- Harmony Worksurface Pictured: Black Oak
- Trim Pictured: Silver
- Chairs and accessories shown are not included