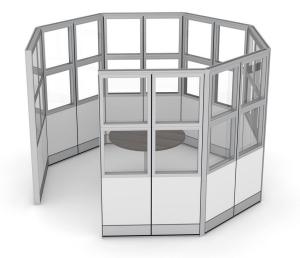

## MODULAR MEETING ROOM | SAPPHIRE WALL SYSTEM | 10X10X84"H

\$16,678.49

- Overall Footprint Size: 10'1"W x 10'1"D x 84"H
- Panels Pictured:
  - Fabric: None
  - Laminate: White
  - Glass: Clear Tempered
- Harmony Worksurface Pictured: Black Oak
- Trim Pictured: Silver
- Chairs and accessories shown are not included