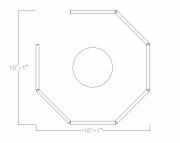

## MODULAR MEETING ROOM | SAPPHIRE WALL SYSTEM | 10X10X84"H

\$16,678.49

- Overall Footprint Size: 10'1"W x 10'1"D x 84"H
- Panels Pictured:
  - Fabric: None
  - Laminate: White
  - Glass: Clear Tempered
- Harmony Worksurface Pictured: Black Oak
- Trim Pictured: Silver
- Chairs and accessories shown are not included