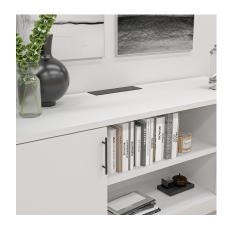

## OFFICE CREDENZA WITH DOUBLE DOORS | FULLY ASSEMBLED | SOL COLLECTION | 24"DX70"WX30"H

\$1,787.06

Storage credenza with doors and open shelves. Dimensions: 23 5/8"D x 70 7/8"W x 29 1/2"H

- Shelf Depth: 16 3/4"
- 2 shelf sections with doors
- · Open middle shelf
- Choice of silver or matte black door pulls
- Optional sliding power and data module. Features 2 power outlets, 2 USB ports, 1 RJ data port and 1 HDMI port,
- Ships fully assembled
- Coordinates well with <u>Harmony Conference Table Series</u> for a complete conference room setup
- 1. Due to screen resolution and lighting variations color may look different in person from what you see in the image.