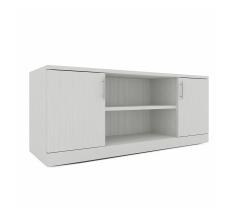

## OFFICE CREDENZA WITH DOUBLE DOORS | FULLY ASSEMBLED | SOL COLLECTION | 24"DX70"WX30"H

\$1,787.06

Storage credenza with doors and open shelves. Dimensions: 23 5/8"D x 70 7/8"W x 29 1/2"H

- Shelf Depth: 16 3/4"
- 2 shelf sections with doors
- · Open middle shelf
- Choice of silver or matte black door pulls
- Optional sliding power and data module. Features 2 power outlets, 2 USB ports, 1 RJ data port and 1 HDMI port,
- Ships fully assembled
- Coordinates well with <u>Harmony Conference Table Series</u> for a complete conference room setup
- 1. Due to screen resolution and lighting variations color may look different in person from what you see in the image.