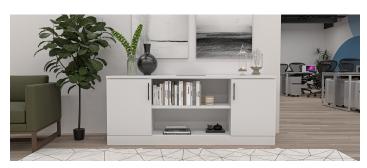

## OFFICE CREDENZA WITH DOUBLE DOORS | FULLY ASSEMBLED | SOL COLLECTION | 24"DX70"WX30"H

\$1,787.06

Storage credenza with doors and open shelves. Dimensions: 23 5/8"D x 70 7/8"W x 29 1/2"H

- Shelf Depth: 16 3/4"
- 2 shelf sections with doors
- · Open middle shelf
- Choice of silver or matte black door pulls
- Optional sliding power and data module. Features 2 power outlets, 2 USB ports, 1 RJ data port and 1 HDMI port,
- Ships fully assembled
- Coordinates well with <u>Harmony Conference Table Series</u> for a complete conference room setup
- 1. Due to screen resolution and lighting variations color may look different in person from what you see in the image.