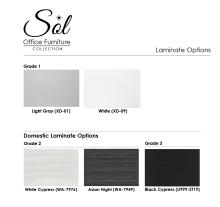

## OFFICE CREDENZA WITH DOUBLE DOORS | FULLY ASSEMBLED | SOL COLLECTION | 24"DX70"WX30"H

\$1,787.06

Storage credenza with doors and open shelves. Dimensions: 23 5/8"D x 70 7/8"W x 29 1/2"H

- Shelf Depth: 16 3/4"
- 2 shelf sections with doors
- · Open middle shelf
- Choice of silver or matte black door pulls
- Optional sliding power and data module. Features 2 power outlets, 2 USB ports, 1 RJ data port and 1 HDMI port,
- Ships fully assembled
- Coordinates well with <u>Harmony Conference Table Series</u> for a complete conference room setup
- 1. Due to screen resolution and lighting variations color may look different in person from what you see in the image.