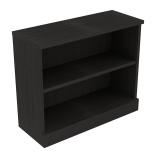

## SMALL MEETING ROOM SET | 6 PERSON CONFERENCE TABLE | 2 BOOKCASES 36"W X 30"H

\$2,076.00

Complete set with a conference table and 2 small open bookcases. Made with commercial grade 1" laminate.

- The bundle includes: Harmony Series 4'x6' Arc Boat shaped conference table matte black T legs; 2 Sol Series 36"x30" bookcases with open shelves
- Table Dimensions: 71.5"L x 45"W
- Optional electrical module can be added to the conference table
- Bookcase dimensions: 30"H x 36"W x 14.5"D
- 2 shelf bookcases