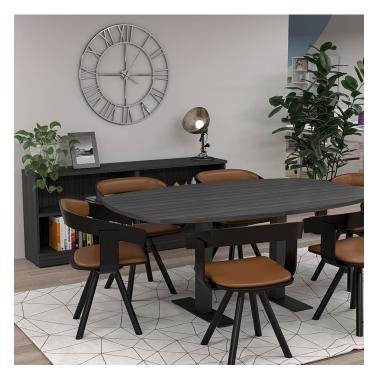

## SMALL MEETING ROOM SET | 6 PERSON CONFERENCE TABLE | 2 BOOKCASES 36"W X 30"H

\$2,076.00

Complete set with a conference table and 2 small open bookcases. Made with commercial grade 1" laminate.

- The bundle includes: Harmony Series 4'x6' Arc Boat shaped conference table matte black T legs; 2 Sol Series 36"x30" bookcases with open shelves
- Table Dimensions: 71.5"L x 45"W
- Optional electrical module can be added to the conference table
- Bookcase dimensions: 30"H x 36"W x 14.5"D
- 2 shelf bookcases

- Set of 2
- Proudly made in the USA
- Available in 8 QuickShip Laminates
- Coordinates well with <u>Sapphire Wall System</u> to create a complete conference room
- Due to screen resolution and lighting variations color may look different in person from what you see in the image.
- Contact a project manager at 888-993-3757 to customize this bundle