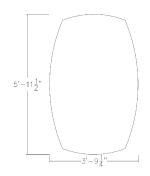

## SMALL MEETING ROOM SET | 6 PERSON CONFERENCE TABLE | 2 BOOKCASES 36"W X 30"H

\$2,076.00

Complete set with a conference table and 2 small open bookcases. Made with commercial grade 1" laminate.

- The bundle includes: Harmony Series 4'x6' Arc Boat shaped conference table matte black T legs; 2 Sol Series 36"x30" bookcases with open shelves
- Table Dimensions: 71.5"L x 45"W
- Optional electrical module can be added to the conference table
- Bookcase dimensions: 30"H x 36"W x 14.5"D
- 2 shelf bookcases