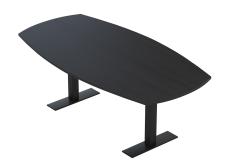

## SMALL MEETING ROOM SET | 6 PERSON CONFERENCE TABLE | 2 BOOKCASES 36"W X 30"H

\$2,076.00

Complete set with a conference table and 2 small open bookcases. Made with commercial grade 1" laminate.

- The bundle includes: Harmony Series 4'x6' Arc Boat shaped conference table matte black T legs; 2 Sol Series 36"x30" bookcases with open shelves
- Table Dimensions: 71.5"L x 45"W
- Optional electrical module can be added to the conference table
- Bookcase dimensions: 30"H x 36"W x 14.5"D
- 2 shelf bookcases