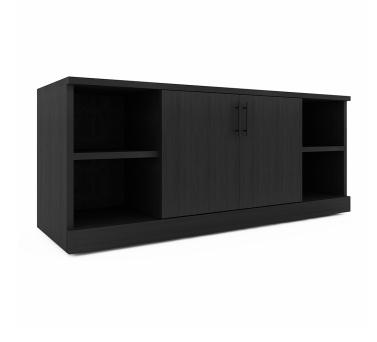

## SOL SERIES FREESTANDING LAMINATE CREDENZA WITH DOORS | FULLY ASSEMBLED STORAGE CABINET WITH POWER MODULE | 24"DX70"WX30"H

## \$1,785.75

Storage credenza with doors and open shelves. Dimensions: 23 5/8"D x 70 7/8"W x 29 1/2"H

- Shelf Depth: 16 3/4"
- Shelf section with doors in the middle
- Open shelves on the sides
- Choice of silver or matte black door pulls
- Optional sliding power and data module. Features 2 power outlets, 2 USB ports, 1 RJ data port and 1 HDMI port,
- Ships fully assembled