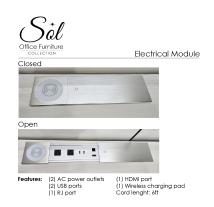

## \$1,785.75

Storage credenza with doors and open shelves. Dimensions: 23 5/8"D x 70 7/8"W x 29 1/2"H

- Shelf Depth: 16 3/4"
- Shelf section with doors in the middle
- Open shelves on the sides
- Choice of silver or matte black door pulls
- Optional sliding power and data module. Features 2 power outlets, 2 USB ports, 1 RJ data port and 1 HDMI port,
- Ships fully assembled