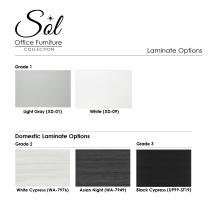

## \$1,785.75

Storage credenza with doors and open shelves. Dimensions: 23 5/8"D x 70 7/8"W x 29 1/2"H

- Shelf Depth: 16 3/4"
- Shelf section with doors in the middle
- Open shelves on the sides
- Choice of silver or matte black door pulls
- Optional sliding power and data module. Features 2 power outlets, 2 USB ports, 1 RJ data port and 1 HDMI port,
- Ships fully assembled