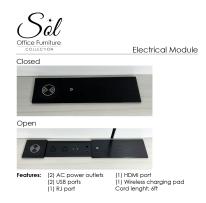

## \$1,785.75

Storage credenza with doors and open shelves. Dimensions: 23 5/8"D x 70 7/8"W x 29 1/2"H

- Shelf Depth: 16 3/4"
- Shelf section with doors in the middle
- Open shelves on the sides
- Choice of silver or matte black door pulls
- Optional sliding power and data module. Features 2 power outlets, 2 USB ports, 1 RJ data port and 1 HDMI port,
- Ships fully assembled